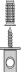

|                                                                           |











Suspension lighting fixture for interiors, with direct and indirect light emission. Structure in pressed rough aluminium and pickled sheet metal in polyacrylic paint.  $\hbox{Diffuser in blown glass with white, crystal, steel, amber, bronze, to bacco or green } \\$ ribbing finish.

Pickled sheet metal closing disk in black or mat brass polyacrylic paint.  $2,\!2m$  (86,6") long suspension and power cable in PVC with black fabric covering. Power canopy with galvanized sheet metal ceiling bracket and pickled sheet metal  $\,$ covering in black or mat brass polyacrylic paint.

#### Technical drawing



# **PANZERI**

## Clio

#### Accessories / canopy

M800

Polycarbonate hook for suspension.