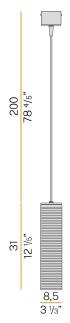

| 0,0 × 0,0 × 0,0                                                           |
|                          |                                                                           |











Suspension lighting fixture for interiors, with direct and indirect light emission. Structure in pressed rough aluminium and pickled sheet metal in polyacrylic paint.  $\hbox{Diffuser in blown glass with white, crystal, steel, amber, bronze, to bacco or green } \\$ ribbing finish.

Pickled sheet metal closing disk in black or mat brass polyacrylic paint.  $2,\!2m$  (86,6") long suspension and power cable in PVC with black fabric covering. Power canopy with galvanized sheet metal ceiling bracket and pickled sheet metal  $\,$ covering in black or mat brass polyacrylic paint.

#### Technical drawing



# **PANZERI**

## Clio

#### Accessories / canopy

M800

Polycarbonate hook for suspension.