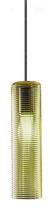

Suspension lighting fixture for interiors, with direct and indirect light emission. Structure in pressed rough aluminium and pickled sheet metal in polyacrylic paint.  $\hbox{Diffuser in blown glass with white, crystal, steel, amber, bronze, to bacco or green } \\$ ribbing finish.

Pickled sheet metal closing disk in black or mat brass polyacrylic paint.  $2,\!2m$  (86,6") long suspension and power cable in PVC with black fabric covering. Power canopy with galvanized sheet metal ceiling bracket and pickled sheet metal  $\,$ covering in black or mat brass polyacrylic paint.